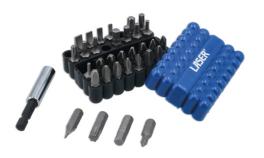

## Power Bits Set, includes JIS 33pc

A set of 33 bits containing a useful range of different profiles, including JIS (Japanese Industrial Standard) Phillips, Flat, PzDrive Hex & Star. JIS screws as used on Japanese industrial standard fittings found on Japanese motorcycles and equipment (such as Honda, Shimano bike components, Tamiya radio-controlled cars etc). These 1/4" shank bits and magnetic holder are ideal for use with cordless screwdrivers fitted with a quick chuck, cordless drills and bit drivers.

## **Additional Information**

- JIS: JIS Ph1, JIS Ph2, JIS Ph3; Phillips: Ph0, Ph1, Ph2 (x2), Ph3; Flat: 3, 4, 5, 6, 7mm; PzDrive: Pz1 (x2), Pz2 (x3), Pz3 (x2); Hex: 2, 2.5, 3, 4, 5, 6mm; Star\*: T10, T15, T20, T25, T30, T40.
- Bit length: 25mm, with 1/4" shank.
- · 60mm long magnetic bit holder with quick chuck end.
- · Manufactured from chrome vanadium.
- Supplied in moulded rubber case for safe workshop storage & easy access.