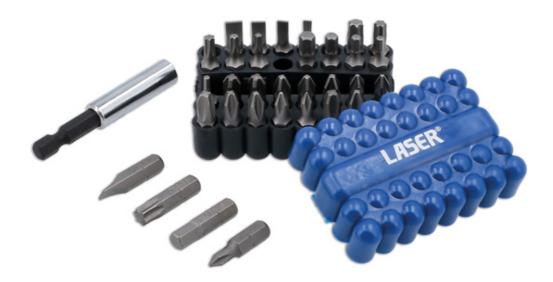

## Power Bits Set, includes JIS 33pc

A set of 33 bits containing a useful range of different profiles, including JIS (Japanese Industrial Standard) Phillips, Flat, PzDrive Hex & Star. JIS screws as used on Japanese industrial standard fittings found on Japanese motorcycles and equipment (such as Honda, Shimano bike components, Tamiya radio-controlled cars etc). These 1/4" shank bits and magnetic holder are ideal for use with cordless screwdrivers fitted with a quick chuck, cordless drills and bit drivers.

## **Additional Information**

- JIS: JIS Ph1, JIS Ph2, JIS Ph3; Phillips: Ph0, Ph1, Ph2 (x2), Ph3; Flat: 3, 4, 5, 6, 7mm; PzDrive: Pz1 (x2), Pz2 (x3), Pz3 (x2); Hex: 2, 2.5, 3, 4, 5, 6mm; Star\*: T10, T15, T20, T25, T30, T40.
- Bit length: 25mm, with 1/4" shank.
- · 60mm long magnetic bit holder with quick chuck end.
- · Manufactured from chrome vanadium.
- Supplied in moulded rubber case for safe workshop storage & easy access.